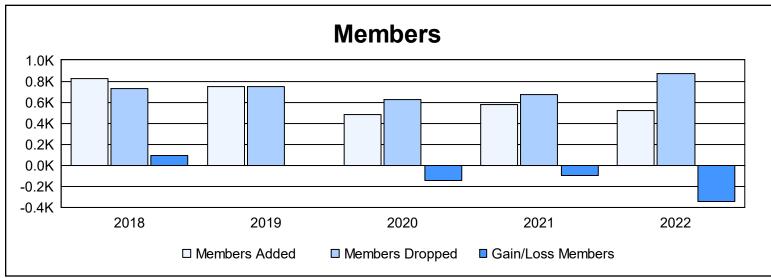

| Year      | New<br>Clubs | Dropped<br>Clubs | Gain/<br>Loss<br>Clubs | New<br>Members | Charter<br>Members | Reinstate<br>Members | Transfer<br>Members | Total<br>Member<br>Added | Total<br>Members<br>Dropped | Gain/<br>Loss<br>Members |
|-----------|--------------|------------------|------------------------|----------------|--------------------|----------------------|---------------------|--------------------------|-----------------------------|--------------------------|
| 2017-2018 |              | 0                | 4                      | 635            | 100                | 47                   | 41                  | 823                      | 729                         | 94                       |
| 2018-2019 | 4            | 1                | 3                      | 551            | 141                | 25                   | 32                  | 749                      | 752                         | -3                       |
| 2019-2020 | 2            | 1                | 1                      | 378            | 53                 | 19                   | 28                  | 478                      | 622                         | -144                     |
| 2020-2021 | 7            | 4                | 3                      | 375            | 172                | 13                   | 18                  | 578                      | 673                         | -95                      |
| 2021-2022 | 3            | 9                | -6                     | 380            | 80                 | 29                   | 34                  | 523                      | 870                         | -347                     |
| Average   | 4            | 3                | 1                      | 464            | 109                | 27                   | 31                  | 630                      | 729                         | -99                      |