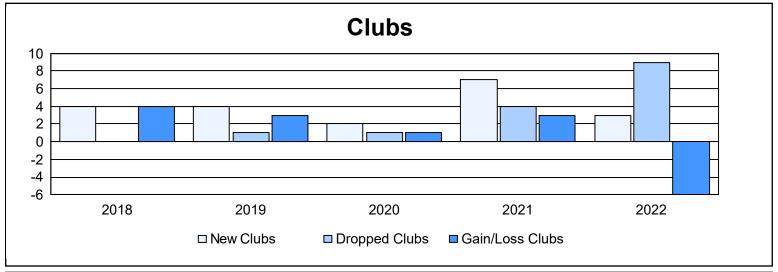

| Year      | New<br>Clubs | Dropped<br>Clubs | Gain/<br>Loss<br>Clubs | New<br>Members | Charter<br>Members | Reinstate<br>Members | Transfer<br>Members | Total<br>Member<br>Added | Total<br>Members<br>Dropped | Gain/<br>Loss<br>Members |
|-----------|--------------|------------------|------------------------|----------------|--------------------|----------------------|---------------------|--------------------------|-----------------------------|--------------------------|
| 2017-2018 |              | 0                | 4                      | 635            | 100                | 47                   | 41                  | 823                      | 729                         | 94                       |
| 2018-2019 | 4            | 1                | 3                      | 551            | 141                | 25                   | 32                  | 749                      | 752                         | -3                       |
| 2019-2020 | 2            | 1                | 1                      | 378            | 53                 | 19                   | 28                  | 478                      | 622                         | -144                     |
| 2020-2021 | 7            | 4                | 3                      | 375            | 172                | 13                   | 18                  | 578                      | 673                         | -95                      |
| 2021-2022 | 3            | 9                | -6                     | 380            | 80                 | 29                   | 34                  | 523                      | 870                         | -347                     |
| Average   | 4            | 3                | 1                      | 464            | 109                | 27                   | 31                  | 630                      | 729                         | -99                      |